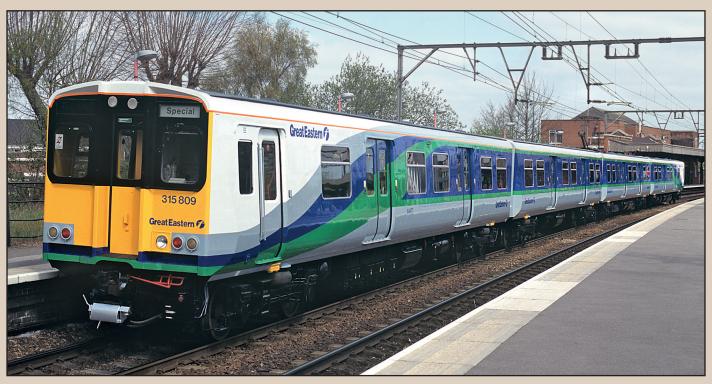

## The All Time Guide to EMU Classifications

Above: The first franchise holder of the Great Eastern suburban lines from Liverpool Street was First Group, who commenced a repainting programme in 1997. The first unit to sport the new livery was inner-suburban Class 315 No. 315809, seen here at Shenfield on 15 April 1997. CJM